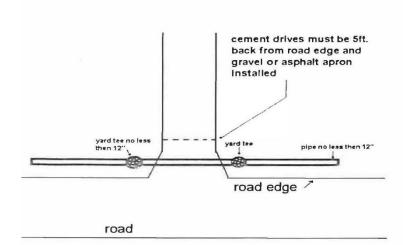

# Nimishillen Township Installation of drives or piping

## **Drives**

If continuing pipe outside of driveway, yard tees must be installed either side and not less then 12", in some cases the yard tees and pipe may have to be larger. TWP Highway Superintendent will advise.

## Grade after installation of pipe in ditch

Pipe no less then 12" or in some cases pipe may have to be larger. TWP Highway Superintendent will advise.