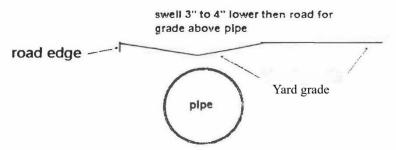

## Grade after installation of pipe in ditch

Pipe no less then 12" or in some cases pipe may have to be larger. TWP Highway Superintendent will advise.