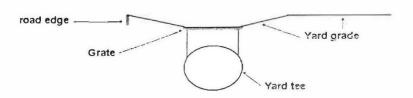

### Yard tees or catch basins

Yard tee or catch basin must be installed every SOft to catch road and yard water.